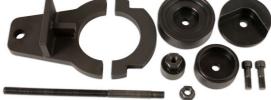

## **Rear Axle Beam Bush Kit - for Vauxhall/Opel**

Part of a range of vehicle specific tools, for the removal and fitting of bushes and ball joints, without having to remove suspension legs, subframes, wishbones and trailing arms etc from the vehicle. Designed to be used in-situ, although many can also be used in a workshop press if circumstances require.

## **Additional Information**

- Applications: Astra (2004 2012), Meriva (from 2010) and Zafira (2005 2012).
- To fit OEM bush #13267215.
- Spare parts available: Force Screw (Part No. 1319), Nut and Bearing Assembly (Part No. 1803) and Nut (Part No. 4397).
- · Use with Ratchet Ring Spanner Flexi Head 24mm (Part No. 5753).
- · Made in Sheffield. Extraction Support Frame EU Registered Design.